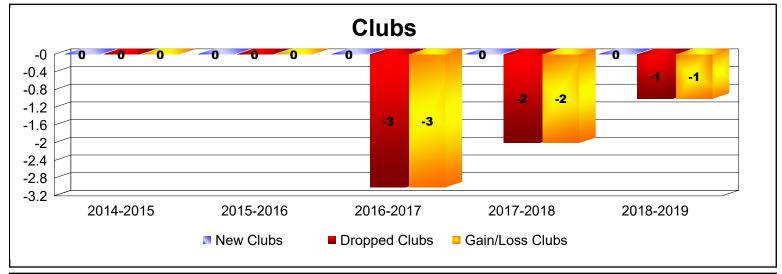

MBR0065 Page 1 of 3 10/23/2019 1:29:27PM

| Year      | New<br>Clubs | Dropped<br>Clubs | Gain/<br>Loss<br>Clubs | New<br>Members | Charter<br>Members | Reinstate<br>Members | Transfer<br>Members | Total<br>Member<br>Added | Total<br>Members<br>Dropped | Gain/<br>Loss<br>Members |
|-----------|--------------|------------------|------------------------|----------------|--------------------|----------------------|---------------------|--------------------------|-----------------------------|--------------------------|
| 2014-2015 | 0            | 0                | 0                      | 87             | 2                  | 1                    | 8                   | 98                       | -162                        | -64                      |
| 2015-2016 | 0            | 0                | 0                      | 88             | 0                  | 4                    | 9                   | 101                      | -128                        | -27                      |
| 2016-2017 | 0            | -3               | -3                     | 83             | 0                  | 2                    | 6                   | 91                       | -148                        | -57                      |
| 2017-2018 | 0            | -2               | -2                     | 68             | 2                  | 2                    | 14                  | 86                       | -154                        | -68                      |
| 2018-2019 | 0            | -1               | -1                     | 64             | 0                  | 1                    | 7                   | 72                       | -121                        | -49                      |
| Average   | 0            | -1               | -1                     | 78             | 1                  | 2                    | 9                   | 90                       | -143                        | -53                      |