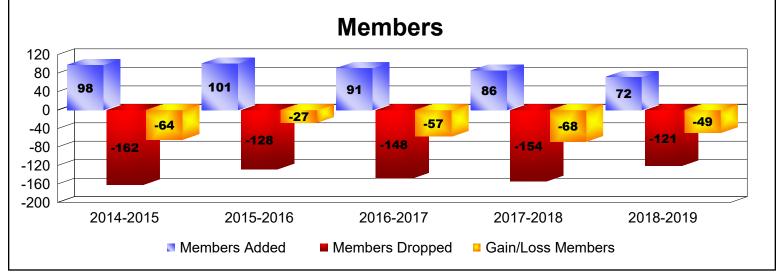

MBR0065 Page 1 of 3 10/23/2019 1:29:27PM

| Year      | New<br>Clubs | Dropped<br>Clubs | Gain/<br>Loss<br>Clubs | New<br>Members | Charter<br>Members | Reinstate<br>Members | Transfer<br>Members | Total<br>Member<br>Added | Total<br>Members<br>Dropped | Gain/<br>Loss<br>Members |
|-----------|--------------|------------------|------------------------|----------------|--------------------|----------------------|---------------------|--------------------------|-----------------------------|--------------------------|
| 2014-2015 | 0            | 0                | 0                      | 87             | 2                  | 1                    | 8                   | 98                       | -162                        | -64                      |
| 2015-2016 | 0            | 0                | 0                      | 88             | 0                  | 4                    | 9                   | 101                      | -128                        | -27                      |
| 2016-2017 | 0            | -3               | -3                     | 83             | 0                  | 2                    | 6                   | 91                       | -148                        | -57                      |
| 2017-2018 | 0            | -2               | -2                     | 68             | 2                  | 2                    | 14                  | 86                       | -154                        | -68                      |
| 2018-2019 | 0            | -1               | -1                     | 64             | 0                  | 1                    | 7                   | 72                       | -121                        | -49                      |
| Average   | 0            | -1               | -1                     | 78             | 1                  | 2                    | 9                   | 90                       | -143                        | -53                      |