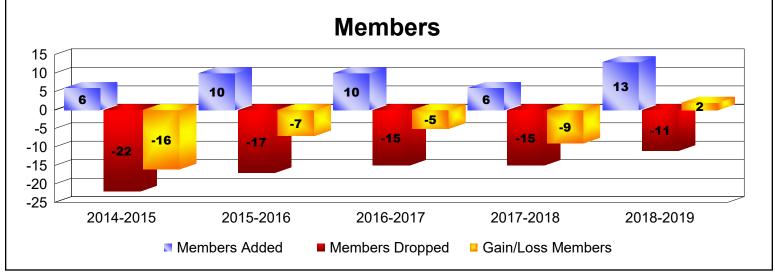

MBR0065 Page 2 of 3 10/23/2019 1:29:27PM

| Year      | New<br>Clubs | Dropped<br>Clubs | Gain/<br>Loss<br>Clubs | New<br>Members | Charter<br>Members | Reinstate<br>Members | Transfer<br>Members | Total<br>Member<br>Added | Total<br>Members<br>Dropped | Gain/<br>Loss<br>Members |
|-----------|--------------|------------------|------------------------|----------------|--------------------|----------------------|---------------------|--------------------------|-----------------------------|--------------------------|
| 2014-2015 | 0            | 0                | 0                      | 4              | 0                  | 0                    | 2                   | 6                        | -22                         | -16                      |
| 2015-2016 | 0            | 0                | 0                      | 9              | 0                  | 0                    | 1                   | 10                       | -17                         | -7                       |
| 2016-2017 | 0            | 0                | 0                      | 10             | 0                  | 0                    | 0                   | 10                       | -15                         | -5                       |
| 2017-2018 | 0            | 0                | 0                      | 6              | 0                  | 0                    | 0                   | 6                        | -15                         | -9                       |
| 2018-2019 | 0            | 0                | 0                      | 12             | 0                  | 0                    | 1                   | 13                       | -11                         | 2                        |
| Average   | 0            | 0                | 0                      | 8              | 0                  | 0                    | 1                   | 9                        | -16                         | -7                       |