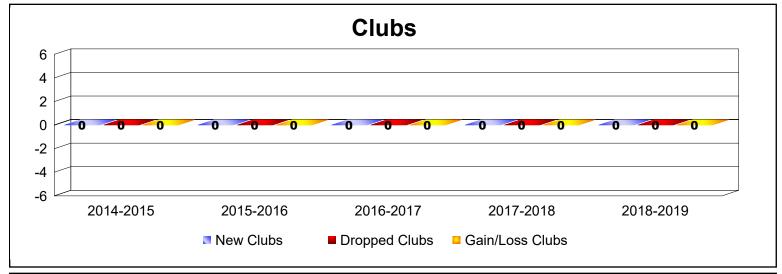

| Year      | New<br>Clubs | Dropped<br>Clubs | Gain/<br>Loss<br>Clubs | New<br>Members | Charter<br>Members | Reinstate<br>Members | Transfer<br>Members | Total<br>Member<br>Added | Total<br>Members<br>Dropped | Gain/<br>Loss<br>Members |
|-----------|--------------|------------------|------------------------|----------------|--------------------|----------------------|---------------------|--------------------------|-----------------------------|--------------------------|
| 2014-2015 |              | 0                | 0                      | 11             | 0                  | 0                    | 0                   | 11                       | -7                          | 4                        |
| 2015-2016 | 0            | 0                | 0                      | 7              | 0                  | 0                    | 0                   | 7                        | -18                         | -11                      |
| 2016-2017 | 0            | 0                | 0                      | 9              | 0                  | 0                    | 4                   | 13                       | -16                         | -3                       |
| 2017-2018 | 0            | 0                | 0                      | 6              | 0                  | 0                    | 0                   | 6                        | -4                          | 2                        |
| 2018-2019 | 0            | 0                | 0                      | 1              | 2                  | 0                    | 0                   | 3                        | -13                         | -10                      |
| Average   | 0            | 0                | 0                      | 7              | 0                  | 0                    | 1                   | 8                        | -12                         | -4                       |