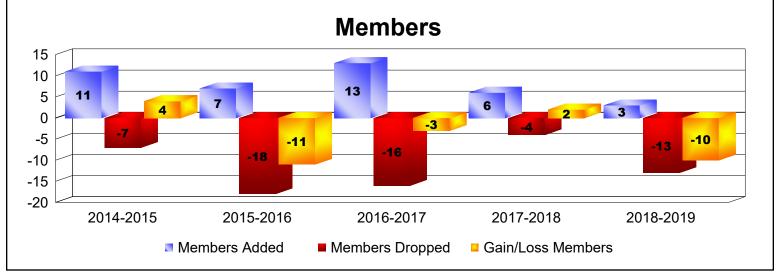

| Year      | New<br>Clubs | Dropped<br>Clubs | Gain/<br>Loss<br>Clubs | New<br>Members | Charter<br>Members | Reinstate<br>Members | Transfer<br>Members | Total<br>Member<br>Added | Total<br>Members<br>Dropped | Gain/<br>Loss<br>Members |
|-----------|--------------|------------------|------------------------|----------------|--------------------|----------------------|---------------------|--------------------------|-----------------------------|--------------------------|
| 2014-2015 |              | 0                | 0                      | 11             | 0                  | 0                    | 0                   | 11                       | -7                          | 4                        |
| 2015-2016 | 0            | 0                | 0                      | 7              | 0                  | 0                    | 0                   | 7                        | -18                         | -11                      |
| 2016-2017 | 0            | 0                | 0                      | 9              | 0                  | 0                    | 4                   | 13                       | -16                         | -3                       |
| 2017-2018 | 0            | 0                | 0                      | 6              | 0                  | 0                    | 0                   | 6                        | -4                          | 2                        |
| 2018-2019 | 0            | 0                | 0                      | 1              | 2                  | 0                    | 0                   | 3                        | -13                         | -10                      |
| Average   | 0            | 0                | 0                      | 7              | 0                  | 0                    | 1                   | 8                        | -12                         | -4                       |